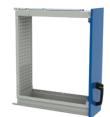

### MAIN COMPONENTS

Multi-Drawer Housing for Two Users (RA34, RA45+RA46)

Security Panels (RF91/RF92)

R2V Housing for Two Users (RL29)

Vertical Drawer (RL31)

Security Panel (RL91)

For more information, contact our representative: