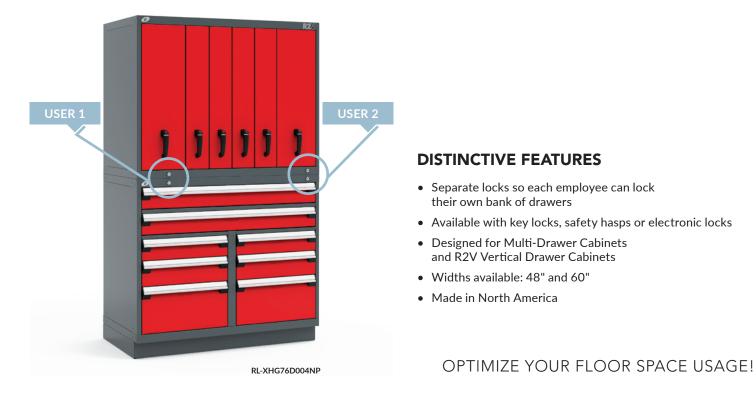

# **CABINET FOR TWO USERS**

#### CHOOSE A CABINET FOR TWO USERS WHEN:

- Multiple shifts work with the same workstations
- Floor space is limited and two people need to use the same cabinets