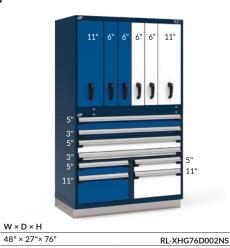

# **CABINET FOR TWO USERS**



#### CHOOSE A CABINET FOR TWO USERS WHEN:

- Multiple shifts work with the same workstations
- Floor space is limited and two people need to use the same cabinets







## THINK INNOVATION DURABILITY QUALITY

#### SOME OF OUR MOST POPULAR MODELS







### MAIN COMPONENTS



Multi-Drawer Housing for Two Users (RA34, RA45+RA46)





Security Panels (RF91/RF92)



R2V Housing for Two Users (RL29)



Vertical Drawer (RL31)



Security Panel (RL91)

For more information, contact our representative:



#### **ROUSSEAU METAL INC.**

105, AVENUE DE GASPÉ OUEST SAINT-JEAN-PORT-JOLI (QUÉBEC) GOR 3GO CANADA WEBSITE rousseau.com

END USERS 1.866.463.4270 EMAIL info@rousseau.com DISTRIBUTORS 1.800.463.4271 DISTRIBUTORS ACCESS e-rousseau.com