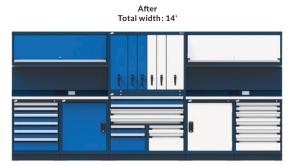

# **CABINET FOR TWO USERS**



#### CHOOSE A CABINET FOR TWO USERS WHEN:

- Multiple shifts work with the same workstations
- Floor space is limited and two people need to use the same cabinets







## THINK INNOVATION DURABILITY QUALITY

#### SOME OF OUR MOST POPULAR MODELS







### MAIN COMPONENTS



Multi-Drawer Housing for Two Users (RA34, RA45+RA46)





Security Panels (RF91/RF92)



R2V Housing for Two Users (RL29)



Vertical Drawer (RL31)



Security Panel (RL91)

For more information, contact our representative:



#### **ROUSSEAU METAL INC.**

105, AVENUE DE GASPÉ OUEST SAINT-JEAN-PORT-JOLI (QUÉBEC) GOR 3GO CANADA WEBSITE rousseau.com

END USERS 1.866.463.4270 EMAIL info@rousseau.com DISTRIBUTORS 1.800.463.4271 DISTRIBUTORS ACCESS e-rousseau.com