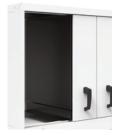

# **CABINET FOR TWO USERS**

#### CHOOSE A CABINET FOR TWO USERS WHEN:

- Multiple shifts work with the same workstations
- Floor space is limited and two people need to use the same cabinets

### MAIN COMPONENTS

Multi-Drawer Housing for Two Users (RA34, RA45+RA46)

Security Panels (RF91/RF92)

R2V Housing for Two Users (RL29)

Vertical Drawer (RL31)

Security Panel (RL91)

For more information, contact our representative: