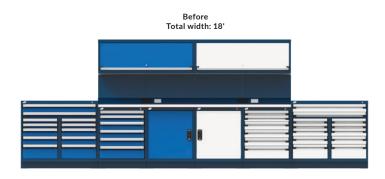

# **CABINET FOR TWO USERS**



#### CHOOSE A CABINET FOR TWO USERS WHEN:

- Multiple shifts work with the same workstations
- Floor space is limited and two people need to use the same cabinets







## THINK INNOVATION DURABILITY QUALITY

#### SOME OF OUR MOST POPULAR MODELS







### MAIN COMPONENTS



Multi-Drawer Housing for Two Users (RA34, RA45+RA46)





Security Panels (RF91/RF92)



R2V Housing for Two Users (RL29)



Vertical Drawer (RL31)



Security Panel (RL91)

For more information, contact our representative:



#### **ROUSSEAU METAL INC.**

105, AVENUE DE GASPÉ OUEST SAINT-JEAN-PORT-JOLI (QUÉBEC) GOR 3GO CANADA WEBSITE rousseau.com

END USERS 1.866.463.4270 EMAIL info@rousseau.com DISTRIBUTORS 1.800.463.4271 DISTRIBUTORS ACCESS e-rousseau.com