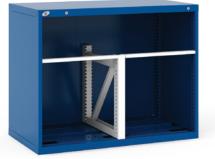

### MAIN COMPONENTS

Multi-Drawer Housing for Two Users (RA34, RA45+RA46)

Security Panels (RF91/RF92)

R2V Housing for Two Users (RL29)

Vertical Drawer (RL31)

Security Panel (RL91)

For more information, contact our representative: