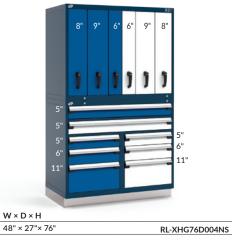

# **CABINET FOR TWO USERS**



#### CHOOSE A CABINET FOR TWO USERS WHEN:

- Multiple shifts work with the same workstations
- Floor space is limited and two people need to use the same cabinets







## THINK INNOVATION DURABILITY QUALITY

#### SOME OF OUR MOST POPULAR MODELS







### MAIN COMPONENTS



Multi-Drawer Housing for Two Users (RA34, RA45+RA46)





Security Panels (RF91/RF92)



R2V Housing for Two Users (RL29)



Vertical Drawer (RL31)



Security Panel (RL91)

For more information, contact our representative:



#### **ROUSSEAU METAL INC.**

105, AVENUE DE GASPÉ OUEST SAINT-JEAN-PORT-JOLI (QUÉBEC) GOR 3GO CANADA WEBSITE rousseau.com

END USERS 1.866.463.4270 EMAIL info@rousseau.com DISTRIBUTORS 1.800.463.4271 DISTRIBUTORS ACCESS e-rousseau.com