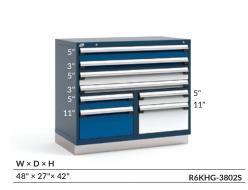

# **CABINET FOR TWO USERS**



#### CHOOSE A CABINET FOR TWO USERS WHEN:

- Multiple shifts work with the same workstations
- Floor space is limited and two people need to use the same cabinets







## THINK INNOVATION DURABILITY QUALITY

#### SOME OF OUR MOST POPULAR MODELS







### MAIN COMPONENTS



Multi-Drawer Housing for Two Users (RA34, RA45+RA46)





Security Panels (RF91/RF92)



R2V Housing for Two Users (RL29)



Vertical Drawer (RL31)



Security Panel (RL91)

For more information, contact our representative:



#### **ROUSSEAU METAL INC.**

105, AVENUE DE GASPÉ OUEST SAINT-JEAN-PORT-JOLI (QUÉBEC) GOR 3GO CANADA WEBSITE rousseau.com

END USERS 1.866.463.4270 EMAIL info@rousseau.com DISTRIBUTORS 1.800.463.4271 DISTRIBUTORS ACCESS e-rousseau.com